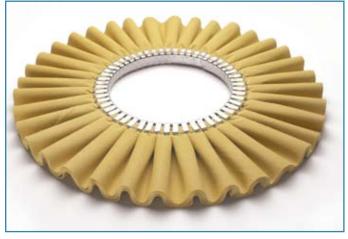

art. 1033 art. 2044

art. 2045

- standard dimensions: Ø 250 x 80 mm.

Ø 300 x 80-110 mm.

Ø 350 x 130 mm.

Ø 400 x 130-150-180 mm.

Ø 450 x 180 mm.

Ø 500-550-600 x 230 mm. We can realize special dimensions

at request.

- thickness: 30 mm.

- cloth types: natural cotton type MA, all treated cotton types

- articles reference: 1033 type MA

2045 type GOLDEN GG2042 type GOLDEN BIANCO2044 type ROYAL BLU

- applications: for polishing and pre-bright finishing of stainless steel, chrome, iron (pots and pans,

tableware, tubes and pipes); it is recommended when it is necessary to work with a single

wheels which does not open out (example: pots edges).