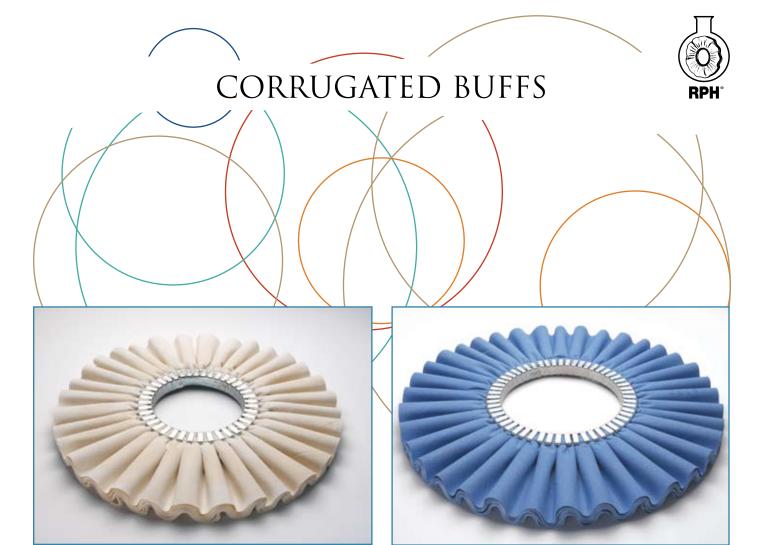

art. 1033 art. 2044

art. 2045

- standard dimensions: Ø 250 x 80 mm.

Ø 300 x 80-110 mm.

Ø 350 x 130 mm.

Ø 400 x 130-150-180 mm.

Ø 450 x 180 mm.

Ø 500-550-600 x 230 mm. We can realize special dimensions

at request.

- thickness: 30 mm.

- cloth types: natural cotton type MA, all treated cotton types

- articles reference: 1033 type MA

2045 type GOLDEN GG2042 type GOLDEN BIANCO2044 type ROYAL BLU

- applications: for polishing and pre-bright finishing of stainless steel, chrome, iron (pots and pans,

tableware, tubes and pipes); it is recommended when it is necessary to work with a single

wheels which does not open out (example: pots edges).