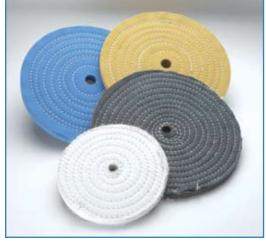

## Stitched cotton buffs

- external Ø: 80-500 mm. - internal bore: 15-80 mm.

- assembly: 8-20 mm. width spiral stitchings

- cloth types: various qualities of cotton, white and coloured shirt-cloth, various stock cloth

- applications: manual and automatic polish of all metals

art. 1056