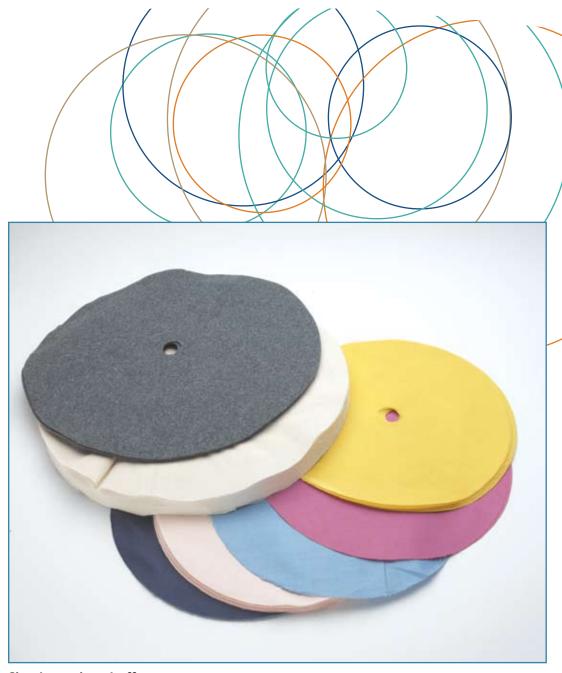

## SIMPLE SECTIONS AND STITCHED BUFFS

Simple sections buffs

## Simple sections buffs

external Ø: 80-500 mm.
internal bore: 15-80 mm.

- assembly: simple sections or in "packs" with sewing at the centre- cloth types: various qualities of cotton, white and coloured shirt-cloth,

various stock cloth

- applications: manual and automatic polish and bright finish of all metals

with treated cotton Golden GG