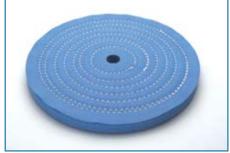

## Big diameter buffs for robot

- **external Ø:** 600-1600 mm.

- internal bore: 40-50-60 mm., at request

- stitchings: standard 50 mm.

40, 30, 20 mm., etc. are possible

- cloth types: cotton type MA and NF

- article reference: 1056 type MA

**1051** type NF

- applications: traditional big diameter buffs for robot;

polish and bright finish of all metals

art. 2041 art. 2050

- **cloth types:** various treated cotton qualities