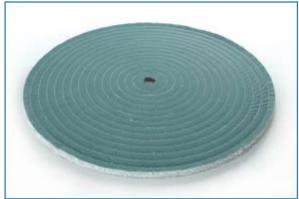

- article reference: 2041 type GOLDEN GG (yellow) 2047 type GOLDEN BIANCO (white)

2047 type GOLDEN BIANCO (white)2048 type ROYAL BLU (blue)2009 type NAP VERDE (green)

special buffs manufactured by alternating cotton section type MA

with different treated cotton sections:

2050 type NAP VERDE + MA

2051 type NAP VERDE + MA + ROYAL BLU

2052 type ROYAL BLU + MA

- applications: traditional big diameter buffs for robot; polish and bright finish of all metals