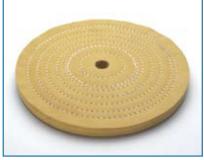

- article reference: 1056 type MA

**1051** type NF

- applications: traditional big diameter buffs for robot;

polish and bright finish of all metals

art. 2041 art. 2050

- **cloth types:** various treated cotton qualities

- article reference: 2041 type GOLDEN GG (yellow) 2047 type GOLDEN BIANCO (white)

2047 type GOLDEN BIANCO (white)2048 type ROYAL BLU (blue)2009 type NAP VERDE (green)

special buffs manufactured by alternating cotton section type MA

with different treated cotton sections:

2050 type NAP VERDE + MA

2051 type NAP VERDE + MA + ROYAL BLU

2052 type ROYAL BLU + MA

- applications: traditional big diameter buffs for robot; polish and bright finish of all metals