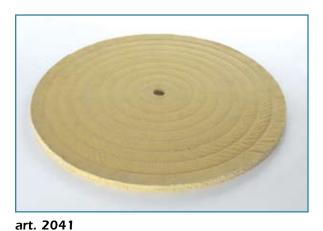

- article reference: 1056 type MA

**1051** type NF

- applications: traditional big diameter buffs for robot;

polish and bright finish of all metals

art. 2041 art. 2050

- **cloth types:** various treated cotton qualities

- article reference: 2041 type GOLDEN GG (yellow) 2047 type GOLDEN BIANCO (white)

2047 type GOLDEN BIANCO (white)2048 type ROYAL BLU (blue)2009 type NAP VERDE (green)

special buffs manufactured by alternating cotton section type MA