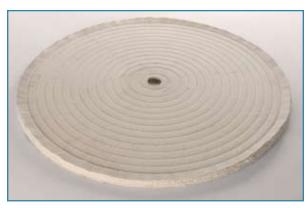

## Simple sections buffs

external Ø: 80-500 mm.
internal bore: 15-80 mm.

- assembly: simple sections or in "packs" with sewing at the centre- cloth types: various qualities of cotton, white and coloured shirt-cloth,

various stock cloth

- applications: manual and automatic polish and bright finish of all metals

with treated cotton Golden GG