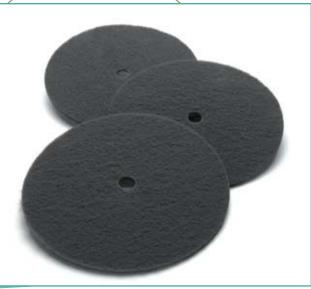

## SIMPLE SECTIONS BUFFS

external Ø: 100-550 mm.
internal bore: 10-230 mm.
assembly: simple sections

- types: all types of Rodiflex in the various grits

- article reference: 1401

- applications: for satin finishing of aluminium,

stainless steel,

pewter, wood, using manual or automatic machines

art. 1401 SC