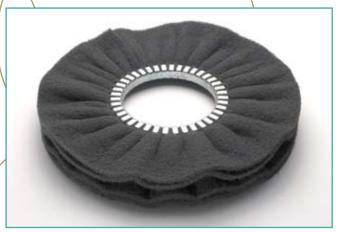

## VENTILATED BUFFS

art. 1407 SC 2 layers

art. 1402 SC 4 layers

art. 1407

art. 1402

- external Ø: 200-600 mm. 55-230 mm.

- layers: 2-

- types: all types of Rodiflex in the various grits

- articles reference: 1407 type with 2 layers, very flexible and useful for treatment of small grooves and falls

1402 type with 4 layers, more rigid than 2 layers buffs

- applications: for satin finishing of aluminium, stainless steel, pewter;