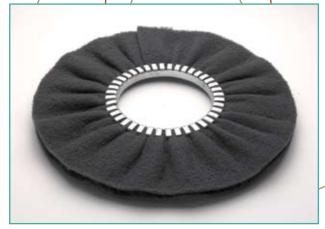

## VENTILATED BUFFS

art. 1407 SC 2 layers

art. 1402 SC 4 layers

art. 1407

art. 1402

- external Ø: 200-600 mm. 55-230 mm.

- layers: 2-

- types: all types of Rodiflex in the various grits

- articles reference: 1407 type with 2 layers, very flexible and useful for treatment of small grooves and falls

1402 type with 4 layers, more rigid than 2 layers buffs

- applications: for satin finishing of aluminium, stainless steel, pewter;