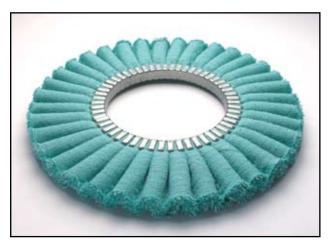

## CORRUGATED BUFFS

art. 1111

art. 1111 with impregnation type GREY

art. 1111 with impregnation type GREEN

art. 1111 with impregnation type YELLOW

## - standard dimensions:

Ø 250 x 80 mm.

Ø 300 x 80-110 mm.

Ø 350 x 130 mm.

Ø 400 x 130-150-180 mm.

Ø 450 x 180 mm.

Ø 450 x 230 mm.

Ø 500 x 230 mm.

Ø 550 x 230 mm.

We can realize special dimensions

at request.

- thickness: 30 mm.

Polishing of cookware

- cloth types: sisal+cotton

They are normally subjected to impregnations to obtain more hardness and longer lifetime.

- assembly: the cloth corrugation has been realized to get a strong aggressive effect without however

overheating the work piece.

- applications: for roughing operations of steel, chrome, iron (pots and pans, tableware, tubes and pipes);