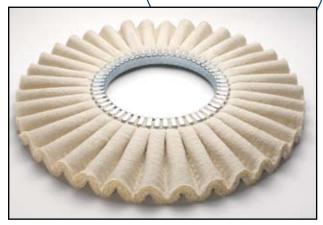

## CORRUGATED BUFFS

art. 1111

art. 1111 with impregnation type GREY

art. 1111 with impregnation type GREEN

art. 1111 with impregnation type YELLOW

## - standard dimensions:

Ø 250 x 80 mm.

Ø 300 x 80-110 mm.

Ø 350 x 130 mm.

Ø 400 x 130-150-180 mm.

Ø 450 x 180 mm.

Ø 450 x 230 mm.

Ø 500 x 230 mm.

Ø 550 x 230 mm.

We can realize special dimensions

at request.

- thickness: 30 mm.

Polishing of cookware

- cloth types: sisal+cotton

They are normally subjected to impregnations to obtain more hardness and longer lifetime.

- assembly: the cloth corrugation has been realized to get a strong aggressive effect without however

overheating the work piece.

- applications: for roughing operations of steel, chrome, iron (pots and pans, tableware, tubes and pipes);