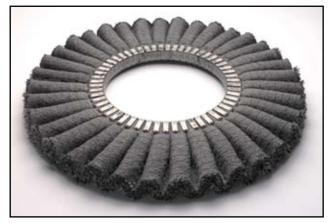

## CORRUGATED BUFFS

art. 1111

art. 1111 with impregnation type GREY

art. 1111 with impregnation type GREEN

art. 1111 with impregnation type YELLOW

## - standard dimensions:

Ø 250 x 80 mm.

Ø 300 x 80-110 mm.

Ø 350 x 130 mm.

Ø 400 x 130-150-180 mm.

Ø 450 x 180 mm.

Ø 450 x 230 mm.

Ø 500 x 230 mm.

Ø 550 x 230 mm.

We can realize special dimensions

at request.

- thickness: 30 mm.

Polishing of cookware

- cloth types: sisal+cotton

They are normally subjected to impregnations to obtain more hardness and longer lifetime.

- assembly: the cloth corrugation has been realized to get a strong aggressive effect without however

overheating the work piece.

- applications: for roughing operations of steel, chrome, iron (pots and pans, tableware, tubes and pipes);