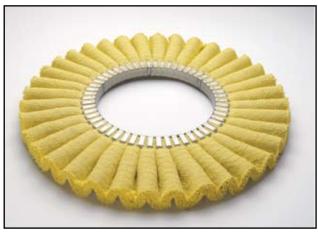

## CORRUGATED BUFFS

art. 1111

art. 1111 with impregnation type GREY

art. 1111 with impregnation type GREEN

art. 1111 with impregnation type YELLOW

## - standard dimensions:

Ø 250 x 80 mm.

Ø 300 x 80-110 mm.

Ø 350 x 130 mm.

Ø 400 x 130-150-180 mm.

Ø 450 x 180 mm.

Ø 450 x 230 mm.

Ø 500 x 230 mm.

Ø 550 x 230 mm.

We can realize special dimensions

at request.

- thickness: 30 mm.

Polishing of cookware

- cloth types: sisal+cotton

They are normally subjected to impregnations to obtain more hardness and longer lifetime.

- assembly: the cloth corrugation has been realized to get a strong aggressive effect without however

overheating the work piece.

- applications: for roughing operations of steel, chrome, iron (pots and pans, tableware, tubes and pipes);