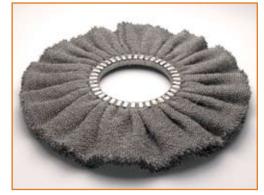

## VENTILATED BUFFS

art. 1106 4 layers with impregnation type GREY

art. 1106 4 layers with impregnation type GREEN

| STANDARD DIMENSIONS |            |                    |
|---------------------|------------|--------------------|
|                     | external ø | internal bore      |
|                     | 250 mm.    | 55-80 mm.          |
|                     | 300 mm.    | 55-80-110 mm.      |
|                     | 350 mm.    | 80-110-130 mm.     |
|                     | 400 mm.    | 80-130-150-180 mm. |
| 450-500 mm.         |            | 130-150-180 mm.    |
|                     | 600 mm.    | 180-230 mm.        |
|                     |            |                    |

art. 1102 with impregnation type GREY

art. 1102 with impregnation type BLU

art. 1102 a with impregnation type LIGHT BLUE

art. 1102

Polishing of aluminium profiles