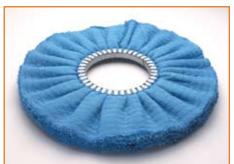

## VENTILATED BUFFS

art. 1106 4 layers with impregnation type GREY

art. 1106 4 layers with impregnation type GREEN

| STANDARD DIMENSIONS |            |                    |
|---------------------|------------|--------------------|
|                     | external ø | internal bore      |
|                     | 250 mm.    | 55-80 mm.          |
|                     | 300 mm.    | 55-80-110 mm.      |
|                     | 350 mm.    | 80-110-130 mm.     |
|                     | 400 mm.    | 80-130-150-180 mm. |
| 450-500 mm.         |            | 130-150-180 mm.    |
|                     | 600 mm.    | 180-230 mm.        |
|                     |            |                    |

pipes and tubes, shaped pieces, etc.

Various combinations with abrasive compounds can achieve different rate of bright and mirror finishes.

art. 1102 with impregnation type YELLOW

art. 1102 with impregnation type GREEN

art. 1102 with impregnation type GREY

art. 1102 with impregnation type BLU

art. 1102 a with impregnation type LIGHT BLUE

art. 1102

Polishing of aluminium profiles