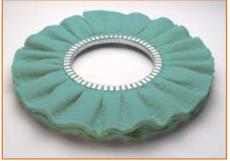

## VENTILATED BUFFS

art. 1106 4 layers with impregnation type GREY

art. 1106 4 layers with impregnation type GREEN

| STANDARD DIMENSIONS |            |                    |
|---------------------|------------|--------------------|
|                     | external ø | internal bore      |
|                     | 250 mm.    | 55-80 mm.          |
|                     | 300 mm.    | 55-80-110 mm.      |
|                     | 350 mm.    | 80-110-130 mm.     |
|                     | 400 mm.    | 80-130-150-180 mm. |
| 450-500 mm.         |            | 130-150-180 mm.    |
|                     | 600 mm.    | 180-230 mm.        |
|                     |            |                    |

pipes and tubes, shaped pieces, etc.

Various combinations with abrasive compounds can achieve different rate of bright and mirror finishes.

art. 1102 with impregnation type YELLOW

art. 1102 with impregnation type GREEN

art. 1102 with impregnation type GREY

art. 1102 with impregnation type BLU

art. 1102 a with impregnation type LIGHT BLUE

art. 1102

Polishing of aluminium profiles