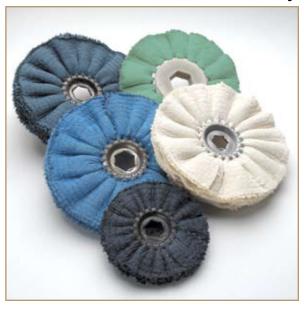

pipes and tubes, shaped pieces, etc.

Various combinations with abrasive compounds can achieve different rate of bright and mirror finishes.

art. 1102 with impregnation type YELLOW

art. 1102 with impregnation type GREEN

art. 1102 with impregnation type GREY

art. 1102 with impregnation type BLU

art. 1102 a with impregnation type LIGHT BLUE

art. 1102

Polishing of aluminium profiles