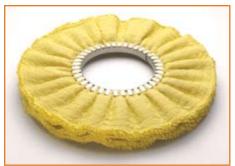

## VENTILATED BUFFS

art. 1106 4 layers with impregnation type GREY

art. 1106 4 layers with impregnation type GREEN

| STANDARD DIMENSIONS |            |                    |
|---------------------|------------|--------------------|
|                     | external ø | internal bore      |
|                     | 250 mm.    | 55-80 mm.          |
|                     | 300 mm.    | 55-80-110 mm.      |
|                     | 350 mm.    | 80-110-130 mm.     |
|                     | 400 mm.    | 80-130-150-180 mm. |
| 450-500 mm.         |            | 130-150-180 mm.    |
|                     | 600 mm.    | 180-230 mm.        |
|                     |            |                    |

pipes and tubes, shaped pieces, etc.

Various combinations with abrasive compounds can achieve different rate of bright and mirror finishes.

art. 1102 with impregnation type YELLOW

art. 1102 with impregnation type GREEN