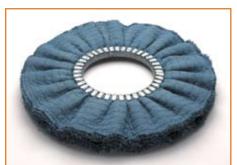

## VENTILATED BUFFS

art. 1106 4 layers with impregnation type GREY

art. 1106 4 layers with impregnation type GREEN

| STANDARD DIMENSIONS |            |                    |
|---------------------|------------|--------------------|
|                     | external ø | internal bore      |
|                     | 250 mm.    | 55-80 mm.          |
|                     | 300 mm.    | 55-80-110 mm.      |
|                     | 350 mm.    | 80-110-130 mm.     |
|                     | 400 mm.    | 80-130-150-180 mm. |
| 450-500 mm.         |            | 130-150-180 mm.    |
|                     | 600 mm.    | 180-230 mm.        |
|                     |            |                    |

pipes and tubes, shaped pieces, etc.

Various combinations with abrasive compounds can achieve different rate of bright and mirror finishes.

art. 1102 with impregnation type YELLOW

art. 1102 with impregnation type GREEN

art. 1102 with impregnation type GREY

art. 1102 with impregnation type BLU

art. 1102 a with impregnation type LIGHT BLUE

art. 1102

Polishing of aluminium profiles