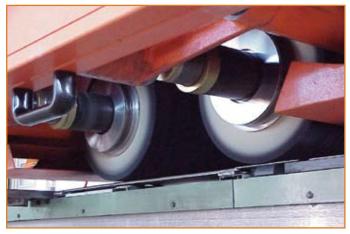

art. 1102 with impregnation type GREY

art. 1102 with impregnation type BLU

art. 1102 a with impregnation type LIGHT BLUE

art. 1102

Polishing of aluminium profiles

## RPH

Polishing of sinks with ventilated buffs