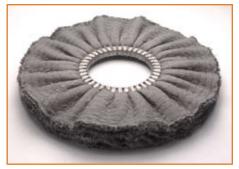

## VENTILATED BUFFS

art. 1106 4 layers with impregnation type GREY

art. 1106 4 layers with impregnation type GREEN

| STANDARD DIMENSIONS |            |                    |
|---------------------|------------|--------------------|
|                     | external ø | internal bore      |
|                     | 250 mm.    | 55-80 mm.          |
|                     | 300 mm.    | 55-80-110 mm.      |
|                     | 350 mm.    | 80-110-130 mm.     |
|                     | 400 mm.    | 80-130-150-180 mm. |
| 450-500 mm.         |            | 130-150-180 mm.    |
|                     | 600 mm.    | 180-230 mm.        |
|                     |            |                    |

pipes and tubes, shaped pieces, etc.

Various combinations with abrasive compounds can achieve different rate of bright and mirror finishes.

art. 1102 with impregnation type YELLOW

art. 1102 with impregnation type GREEN

art. 1102 with impregnation type GREY

art. 1102 with impregnation type BLU

art. 1102 a with impregnation type LIGHT BLUE

art. 1102

Polishing of aluminium profiles