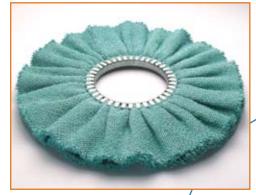

## VENTILATED BUFFS

art. 1106 4 layers with impregnation type GREY

art. 1106 4 layers with impregnation type GREEN

| STANDARD DIMENSIONS |            |                    |
|---------------------|------------|--------------------|
|                     | external ø | internal bore      |
|                     | 250 mm.    | 55-80 mm.          |
|                     | 300 mm.    | 55-80-110 mm.      |
|                     | 350 mm.    | 80-110-130 mm.     |
|                     | 400 mm.    | 80-130-150-180 mm. |
| 450-500 mm.         |            | 130-150-180 mm.    |
|                     | 600 mm.    | 180-230 mm.        |
|                     |            |                    |

art. 1102 with impregnation type GREY

art. 1102 with impregnation type BLU

art. 1102 a with impregnation type LIGHT BLUE

art. 1102

Polishing of aluminium profiles