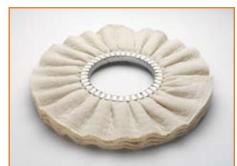

## VENTILATED BUFFS

art. 1106 4 layers with impregnation type GREY

art. 1106 4 layers with impregnation type GREEN

| STANDARD DIMENSIONS |            |                    |
|---------------------|------------|--------------------|
|                     | external ø | internal bore      |
|                     | 250 mm.    | 55-80 mm.          |
|                     | 300 mm.    | 55-80-110 mm.      |
|                     | 350 mm.    | 80-110-130 mm.     |
|                     | 400 mm.    | 80-130-150-180 mm. |
| 450-500 mm.         |            | 130-150-180 mm.    |
|                     | 600 mm.    | 180-230 mm.        |
|                     |            |                    |

We can realize special dimensions at request.

- external Ø: 250-600 mm. - internal bore: 55-230 mm. - layers: 2, 4, 6, 8

- **cloth types:** only sisal: for shaped aluminium profiles; achieve a semi-bright finish.

sisal+cotton: for all metals; achieve a semi-bright finish; thanks to the presence

of cotton cloth the buff has longer life.

They can be impregnated to increase life and cutting power.

impregnated sisal+cotton.

impregnated sisal+treated cotton.

- assembly: PV = light ventilation

**NV** = normal ventilation **MV** = heavy ventilation

- articles reference: 1106 only sisal, 4-6-8 layers

1101 sisal+cotton, 2 layers 1102 sisal+cotton, 4 layers