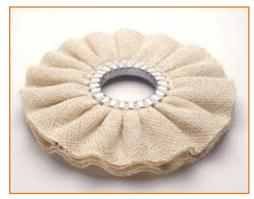

## VENTILATED BUFFS

art. 1106 4 layers with impregnation type GREY

art. 1106 4 layers with impregnation type GREEN

| STANDARD DIMENSIONS |            |                    |
|---------------------|------------|--------------------|
|                     | external ø | internal bore      |
|                     | 250 mm.    | 55-80 mm.          |
|                     | 300 mm.    | 55-80-110 mm.      |
|                     | 350 mm.    | 80-110-130 mm.     |
|                     | 400 mm.    | 80-130-150-180 mm. |
| 450-500 mm.         |            | 130-150-180 mm.    |
|                     | 600 mm.    | 180-230 mm.        |
|                     |            |                    |

pipes and tubes, shaped pieces, etc.

Various combinations with abrasive compounds can achieve different rate of bright and mirror finishes.

art. 1102 with impregnation type YELLOW

art. 1102 with impregnation type GREEN