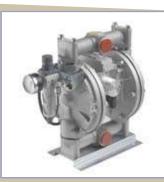

Pump mod. PM/500 - SP

- art. 3866 High pressure gun mod. AP/866

mod.AP/866

art. 3859 Low pressure gun mod. BP/95
 art. 3857 Low pressure gun mod. RPH E40M (specific for cutlery machines)

mod. BP/95

- art. 3821 Nozzles, various degrees
- art. 3887 Electro-valve for high pressure gun
  art. 3842 Electro-valve for low pressure gun
  art. 3873 Manometre for compound pressure control
   art. 3822 Adapter for guns
   art. 3863 Solid compound feeder mod. Cosmec
   art. 3865 Foot pedal feeding control