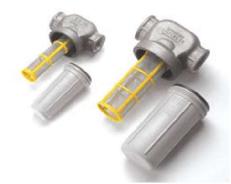

Tank "Siletto"

- art. 3848 Steel filter 1", for pressure tank
- art. 3849 Steel filter 1,5", for tank "siletto"

Pressure tank

Pump and Filter assembly on the tank "Siletto"

Filters

(maximum power 12 atm) (enough to feed a pipe of length approx 60-70 metres, with 15-20 guns)