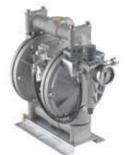

Pump mod. PM/500 - SP

- art. 3866 High pressure gun mod. AP/866

mod.AP/866

art. 3859 Low pressure gun mod. BP/95
 art. 3857 Low pressure gun mod. RPH E40M (specific for cutlery machines)

mod. BP/95

- art. 3821 Nozzles, various degrees
- art. 3887 Electro-valve for high pressure gun
  art. 3842 Electro-valve for low pressure gun
  art. 3873 Manometre for compound pressure control
   art. 3822 Adapter for guns
   art. 3863 Solid compound feeder mod. Cosmec
   art. 3865 Foot pedal feeding control