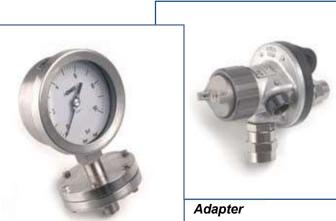

Pump mod. PM/500 - SP

- art. 3866 High pressure gun mod. AP/866

mod.AP/866

art. 3859 Low pressure gun mod. BP/95
 art. 3857 Low pressure gun mod. RPH E40M (specific for cutlery machines)

mod. BP/95

- art. 3821 Nozzles, various degrees
- art. 3887 Electro-valve for high pressure gun
  art. 3842 Electro-valve for low pressure gun
  art. 3873 Manometre for compound pressure control
   art. 3822 Adapter for guns
   art. 3863 Solid compound feeder mod. Cosmec
   art. 3865 Foot pedal feeding control

Manometer

Remarks: We can supply all spare parts and instruction manuals for guns and pumps.