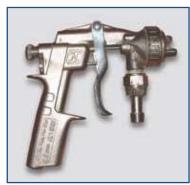

Pump mod. PM/500 - SP

- art. 3866 High pressure gun mod. AP/866

mod.AP/866

art. 3859 Low pressure gun mod. BP/95
 art. 3857 Low pressure gun mod. RPH E40M (specific for cutlery machines)

mod. BP/95

- art. 3821 Nozzles, various degrees
- art. 3887 Electro-valve for high pressure gun
  art. 3842 Electro-valve for low pressure gun
  art. 3873 Manometre for compound pressure control
   art. 3822 Adapter for guns
   art. 3863 Solid compound feeder mod. Cosmec
   art. 3865 Foot pedal feeding control