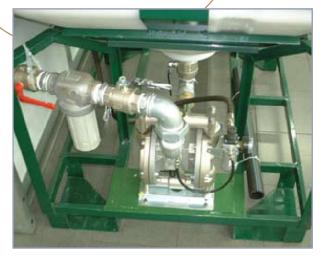

Tank "Siletto"

- art. 3848 Steel filter 1", for pressure tank
- art. 3849 Steel filter 1,5", for tank "siletto"

Pressure tank

Pump and Filter assembly on the tank "Siletto"

Filters

(maximum power 12 atm) (enough to feed a pipe of length approx 60-70 metres, with 15-20 guns)