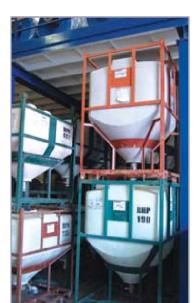

## COMPONENTS

- art. 3850 Pressure tank with reducer, 50 litres (max pressure 8 atm)
- art. 3851 Pressure tank with reducer, 100 litres (max pressure 6 atm)
- art. 3824A Tank "Siletto" mod. RPH/600 containing approx Kg. 800 of compound
- art. 3824B Tank "Siletto" mod. RPH/1000 containing approx Kg. 1300-1500 of compound

Tank "Siletto"

- art. 3848 Steel filter 1", for pressure tank
- art. 3849 Steel filter 1,5", for tank "siletto"

Pressure tank

Pump and Filter assembly on the tank "Siletto"

Filters

(maximum power 12 atm) (enough to feed a pipe of length approx 60-70 metres, with 15-20 guns)